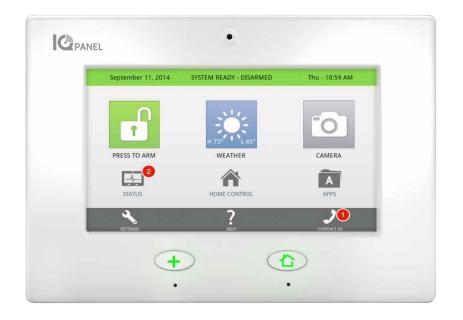

### Redefining "All-in-One."

Everything you need in a single device, the IQ Panel includes a 7" touchscreen, panel camera, six wireless radios, dual speakers, an SD card slot, and intuitive applications that make it the most powerful security and home control platform you've ever experienced.

#### 7" Touchscreen

The brilliant 7" display will look amazing on the wall of your customer's home

### **Automatic Updates**

Get updates automatically and new features as they are released

#### **Built-in Wireless Radios**

Wi-Fi, Cellular, Security R/F, Z-Wave, & Image Sensor radios are included, no external antenna needed

#### Language Support

Changing the panel's language from english to Spanish or french can be done with a touch

### **Dual Path Connectivity**

Patented dual path connectivity uses both cellular and Wi-Fi simultaneously

#### **Panel Camera**

Built in camera shows you who disarmed the panel and captures an image of alarm events

### Up to 5 Image Sensors

Support up to 5 Image Sensors with full functionality and access from the panel

#### **Custom Text-To Speech**

Type a custom sensor name with the on-screen keyboard and the panel will "speak" it

ONE APP.
ONE SOLUTION.
ONE EXPERIENCE.