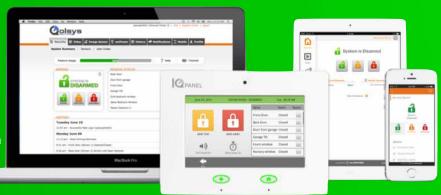

# **ALL IN ONE. ALWAYS CONNECTED.**

### Redefining "All-in-One."

Everything you need in a single device, the IQ Panel includes a 7" touchscreen, panel camera, six wireless radios, dual speakers, an SD card slot, and intuitive applications that make it the most powerful security and home control platform you've ever experienced.

#### 7" Touchscreen

The brilliant 7" display will look amazing on the wall of your customer's home

#### **Panel Camera**

Built in camera shows you who disarmed the panel and captures an image of alarm events