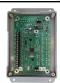

## WIRELESS

Translates signals from 433 sensors to 319.5 QS8140-840

## WIRELESS

Translates signals from 345 sensors to 319.5 QS8130-840

Power supply for the **IQ** Wireless **Translator** QS-8510-P01