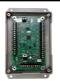

## MARDWIRE Connect up to 16

hardwire zones to the IQ Panel QS7121-840

## MARDWIRE 8 Connect up to 8

hardwire zones to the IQ Panel QS7120-840