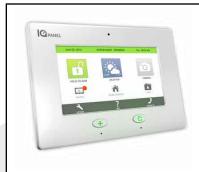

### Redefining "All-in-One."

Everything you need in a single device, the IQ Panel includes a 7" touchscreen, panel camera, six wireless radios, dual speakers, an SD card slot, and intuitive applications that make it the most powerful security and home control platform you've ever experienced.

#### 7" Touchscreen

The brilliant 7" display will look amazing on the wall of your customer's home

#### **Panel Camera**

Built in camera shows you who disarmed the panel and captures an image of alarm events